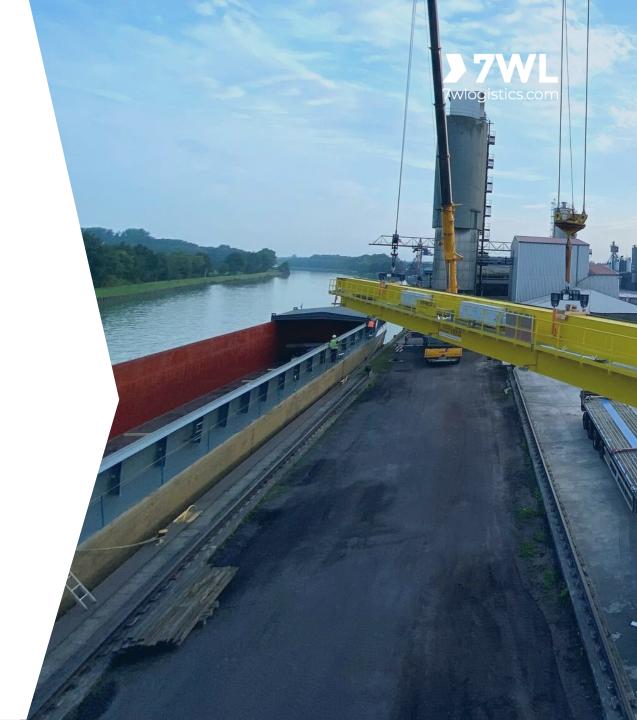

## We also feel comfortable with smaller vessels!

We have a long-lasting experience with any kind of barge services for heavy lifts and out of gauge cargoes, may it be a normal barge or a ro.ro-barge.

Barging is the eco-friendly, reliable and fast service and no road-permissions are needed, no obstacles have to be overcome on the road, so it's THE choice in many cases.